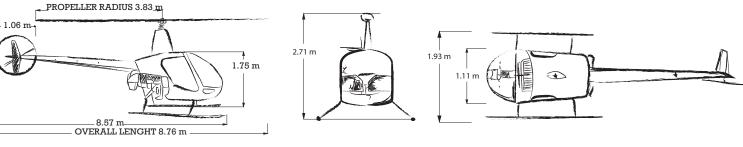

| I05 Mhp                                                    |
| Max Speed                           | I I 6 Mhp                                                  |
| Hover in ground effect              | l   480 ft.                                                |
| Hover out of ground effect          | 8000 ft.                                                   |
| Autonomy (miles in air)             | 435                                                        |
| Maximum operating altitude          | 15360 feet                                                 |
| Strobo, Nav and Landing Light       | Led                                                        |
| TBO (hours)                         | 2200                                                       |

## Dimensions



Side view

Front view

Top view